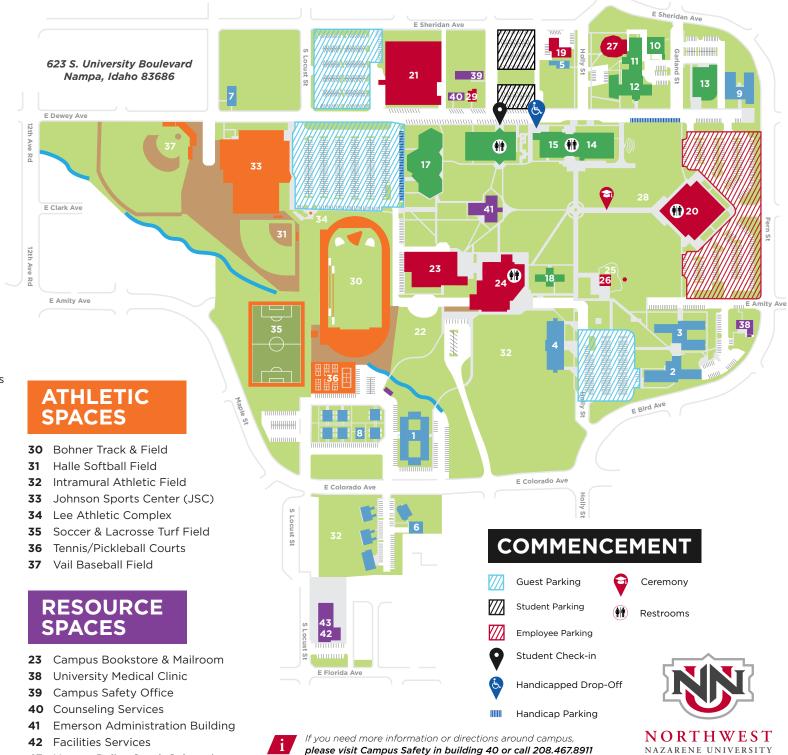

## LIVING SPACES

- 1 Corlett Hall
- 2 Culver Hall
- **3** Dooley Hall
- 4 Ford Hall
- 5 Holly Housing
- 6 Kirkeide Apartments
- 7 Maple Five-Plex
- 8 Olsen Apartments
- 9 Sutherland Hall

## LEARNING SPACES

- 10 Ceramics & Sculpture Studio
- Education, Social Work and Counseling (ESWC)
- 12 Fine Arts Building
- 13 Helstrom Business Center
- 14 Leah Peterson Learning Commons
- **15** Riley Library
- 16 Thomas Family Health& Science Center
- 17 Wiley Learning Center
- 18 Williams Hall

## GATHERING SPACES

- 19 Admissions: Graduate & Professional Studies
- 20 Brandt Center
- 21 College Church of the Nazarene
- 22 Finkbeiner Recreation Area
- 23 Student Center (former)
- 24 Howard & Mary Conrad Student Commons
- 25 Lanman Prayer Garden
- 26 Lucille Little Prayer Chapel
- **27** Little Theatre
- 28 Mary Shaffer Sculpture Park

Nampa Police South Substation

29 Wiley Alumni House

## **CAMPUS OFFICES/DEPARTMENTS & MEETING/EVENT LOCATIONS**

| OFFICE/DEPARTMENT                        |                  | BUILDING                                       |                                                                | OFFICE/DEPARTMENT               |              |  |
|------------------------------------------|------------------|------------------------------------------------|----------------------------------------------------------------|---------------------------------|--------------|--|
| Academic Affairs                         | Eme              | Emerson Administration Building 41             |                                                                | Engagement & Belonging Office   |              |  |
| Admissions<br>(Undergraduate)            |                  |                                                | Howard & Mary Conrad Student Commons 24 Engineering Department |                                 | tment        |  |
| Admissions<br>(Graduate & Profes         | cional Studios   |                                                | ions Building 19                                               | English Departmen               | •            |  |
| •                                        | sioliai Studies, |                                                | I                                                              | ESL                             | Leah         |  |
| Alumni Office                            |                  |                                                | lumni House 29                                                 | Facilities Services             | Lean         |  |
| Art Department                           |                  |                                                | Arts Building 12                                               |                                 | A461-4       |  |
| Athletics                                |                  |                                                |                                                                | Fellowship of Chris             |              |  |
| Biology Departmen                        | nt               | Thomas Family Health<br>& Science Center 16    |                                                                | Finance & Operatio              |              |  |
| Box Office                               |                  |                                                | randt Center 20                                                | Financial Aid                   | Eme          |  |
| Business Office                          | Fm               | Food Services erson Administration Building 41 |                                                                | Food Services                   |              |  |
| Campus Ministries                        |                  | ary Conrad Stude                               |                                                                | Graduate Studies in             | Counseling   |  |
| Campus Safety                            | <u> </u>         |                                                | Safety Office 39                                               | Graduate Studies in Social Work |              |  |
| Campus Bookstore                         |                  | •                                              | udent Center 23                                                | History Department              |              |  |
| Carreer Center                           |                  |                                                |                                                                | Human Resources                 | Eme          |  |
|                                          |                  | ary Conrad Stude                               |                                                                | IT Support & Services           |              |  |
| Catering                                 |                  | ary Conrad Stude                               |                                                                |                                 | Howard & Mai |  |
| Center for Academi<br>Success & Advising |                  | Peterson Learni                                | ng Commons 14                                                  | Journeys Kinesiology Depart     |              |  |
| Center for Profession                    | onal Leah        | Peterson Learni                                | ng Commons 14                                                  | Library                         | Leah         |  |
| Chaplain's Office                        | Howard & Ma      | ary Conrad Stude                               | nt Commons 24                                                  | Mathematics Depar               | tment        |  |
| Chemistry Department                     |                  | -                                              | Family Health &                                                | Music Department                |              |  |
|                                          |                  | Sc                                             | ience Center 16                                                | NNU Online                      | Leah         |  |
| College of Business                      | 5                | Helstrom Bu                                    | siness Center 13                                               | Support & Services              |              |  |
| College of Education<br>(Graduate)       |                  | ES                                             | WC Building 11                                                 | Nursing Department              |              |  |
| College of Education<br>(Undergraduate)  |                  | Wiley Lea                                      | rning Center 17                                                | Physics Department              |              |  |
| College of Nursing                       |                  |                                                | Family Health & ience Center 16                                | Political Science Department    |              |  |
| College of Theolog                       | y and Christia   | n Ministries                                   | Williams Hall 18                                               | Post Office                     |              |  |
| Communication Stu                        | ıdies            | Wiley Lea                                      | rning Center 17                                                | President's Office              | Eme          |  |
| Department                               |                  |                                                |                                                                | Psychology Depart               | ment         |  |
| Computer Science                         | Department       |                                                | Family Health & ience Center 16                                | Registrar                       | Eme          |  |
| Conclinations Carolis                    | E                |                                                |                                                                | Residential Life                | Howard & Ma  |  |
|                                          |                  | erson Administra                               |                                                                | Retention Office                | Leah         |  |
| Conferences & Events                     |                  |                                                | randt Center 20                                                | ROTC                            | Eme          |  |
| Counseling Service                       | s                | Counse                                         | ling Services 40                                               | Social Work Depart              | ment         |  |
| Criminal Justice De                      | partment         |                                                | ESWC 11                                                        | Sports Information              |              |  |
|                                          |                  |                                                |                                                                |                                 |              |  |

| OFFICE/DEPARTMENT           |                    | BUILDING                                              | OFFICE/DEPAR              | TMENT       |
|-----------------------------|--------------------|-------------------------------------------------------|---------------------------|-------------|
| Engagement & Belonging      |                    | Leah Peterson                                         | Student Accounts          | Eme         |
|                             |                    | arning Commons 14                                     | Student Government        | Association |
| Engineering Department      |                    | nas Family Health &<br>Science Center <mark>16</mark> | Student Life H            | oward & Ma  |
| English Department          | Wiley              | Learning Center 17                                    | University Advanceme      |             |
| ESL                         | Leah Peterson Le   | arning Commons 14                                     | University Marketing      | ent Eme     |
| Facilities Services         | F                  | acilities Services 42                                 | & Communications          |             |
| Fellowship of Christian Atl | nletes Cam         | ous Safety Office 39                                  | University Medical Clin   | nic         |
| Finance & Operations        | Emerson Admin      | stration Building 41                                  | University Mission & M    | linistry    |
| Financial Aid               | Emerson Admin      | istration Building 41                                 |                           |             |
| Food Services               | Ho                 | Howard & Mary Conrad Veterans Services                |                           |             |
|                             | Si                 | udent Commons 24                                      | ROOM NAME                 |             |
| Graduate Studies in Couns   | eling              | ESWC Building 11                                      | The Bean                  | Leah        |
| Graduate Studies in Social  | Work               | ESWC Building 11                                      | Caven Suite               |             |
| History Department          |                    | Williams Hall 18                                      | Cunningham                | Leah        |
| <b>Human Resources</b>      | Emerson Admin      | istration Building 41                                 | Conference Room           |             |
| IT Support & Services       | Leah Peterson Le   | arning Commons 14                                     | Dillabaugh Suite          |             |
| Journeys Howa               | rd & Mary Conrad S | udent Commons 24                                      | Dining Hall               |             |
| Kinesiology Department      | Johns              | on Sports Center 33                                   |                           |             |
| Library                     | Leah Peterson Le   | arning Commons 14                                     | Ellis Board Room          |             |
| Mathematics Department      |                    |                                                       | Emerson Auditorium        | Eme         |
|                             |                    | Science Center 16                                     | Feltar Lecture Hall       |             |
| Music Department            |                    | ine Arts Building 12                                  | Ferdinand Suite           |             |
| NNU Online                  | Leah Peterson Le   | arning Commons 14                                     | Friesen Art Galleries     |             |
| Support & Services          | Tho                | mas Family Health &                                   | Harter Lecture Hall       |             |
| Nursing Department          | 11101              | Science Center 16                                     | Hills Conference Roon     | n           |
| Physics Department          | Tho                | mas Family Health &<br>Science Center 16              | Jackson Brothers Lect     | ure Hall    |
| Political Science Departme  | ent                | Williams Hall 18                                      |                           |             |
| Post Office                 | Forme              | r Student Center 23                                   | Jones Suite               |             |
| President's Office          | Emerson Admin      | istration Building 41                                 | Kratzer Rotunda           |             |
| Psychology Department       | Wiley              | Learning Center 17                                    | Murdock Instructional     |             |
| Registrar                   | Emerson Admin      | istration Building 41                                 | Nighthawks Welcome Center |             |
| Residential Life Howa       | rd & Mary Conrad S | udent Commons 24                                      | President's Dining Room   |             |
| Retention Office            | Leah Peterson Le   | arning Commons 14                                     |                           |             |
| ROTC                        | Emerson Admin      | istration Building 41                                 | Stroup Instructional L    | ab Leah     |
| Social Work Department      |                    | ESWC Building 11                                      | Swayne Auditorium         |             |
| Sports Information          | Johns              | on Sports Center 33                                   |                           | oward & Ma  |
|                             | 2011113            |                                                       |                           |             |

| OFFICE/DEPART                            | MEN I BUILDING                                                 |  |  |
|------------------------------------------|----------------------------------------------------------------|--|--|
| Student Accounts                         | Emerson Administration Building                                |  |  |
| Student Government Asso                  | ociation Howard & Mary Conra<br>Student Commons <mark>2</mark> |  |  |
| Student Life Howa                        | ard & Mary Conrad Student Commons 2                            |  |  |
| University Advancement                   | Emerson Administration Building                                |  |  |
| University Marketing<br>& Communications | Helstrom Business Center 1                                     |  |  |
| University Medical Clinic                | Brick House 3                                                  |  |  |
| University Mission & Minis               | Howard & Mary Conra<br>Student Commons 2                       |  |  |
| Veterans Services                        | Former Student Center 2                                        |  |  |
| ROOM NAME                                |                                                                |  |  |
| The Bean                                 | Leah Peterson Learning Commons 1                               |  |  |
| Caven Suite                              | Brandt Center 2                                                |  |  |
| Cunningham Conference Room               | Leah Peterson Learning Commons 1                               |  |  |
| Dillabaugh Suite                         | Johnson Sports Center 3                                        |  |  |
| Dining Hall                              | Howard & Mary Conra                                            |  |  |
|                                          | Student Commons 2                                              |  |  |
| Ellis Board Room                         | Helstrom Business Center 1                                     |  |  |
| Emerson Auditorium                       | Emerson Administration Building                                |  |  |
| Feltar Lecture Hall                      | Wiley Learning Center 1                                        |  |  |
| Ferdinand Suite                          | Johnson Sports Center 3                                        |  |  |
| Friesen Art Galleries                    | Brandt Center 2                                                |  |  |
| Harter Lecture Hall                      | Helstrom Business Center 1                                     |  |  |
| Hills Conference Room                    | Howard & Mary Conra                                            |  |  |
|                                          | Student Commons 2                                              |  |  |
| Jackson Brothers Lecture                 | Hall Thomas Family Health<br>Science Center                    |  |  |
| Jones Suite                              | Brandt Center 2                                                |  |  |
| Kratzer Rotunda                          | Wiley Learning Center 1                                        |  |  |
| Murdock Instructional Lal                | b Leah Peterson Learning Commons 1                             |  |  |
| Nighthawks Welcome Cer                   | nter Howard & Mary Conra<br>Student Commons 2                  |  |  |
| President's Dining Room                  | Howard & Mary Conra<br>Student Commons <mark>2</mark>          |  |  |
| Stroup Instructional Lab                 | Leah Peterson Learning Commons 1                               |  |  |
| Swayne Auditorium                        | Brandt Center 2                                                |  |  |
| Walden Hall Howa                         | ard & Mary Conrad Student Commons 24                           |  |  |
|                                          |                                                                |  |  |