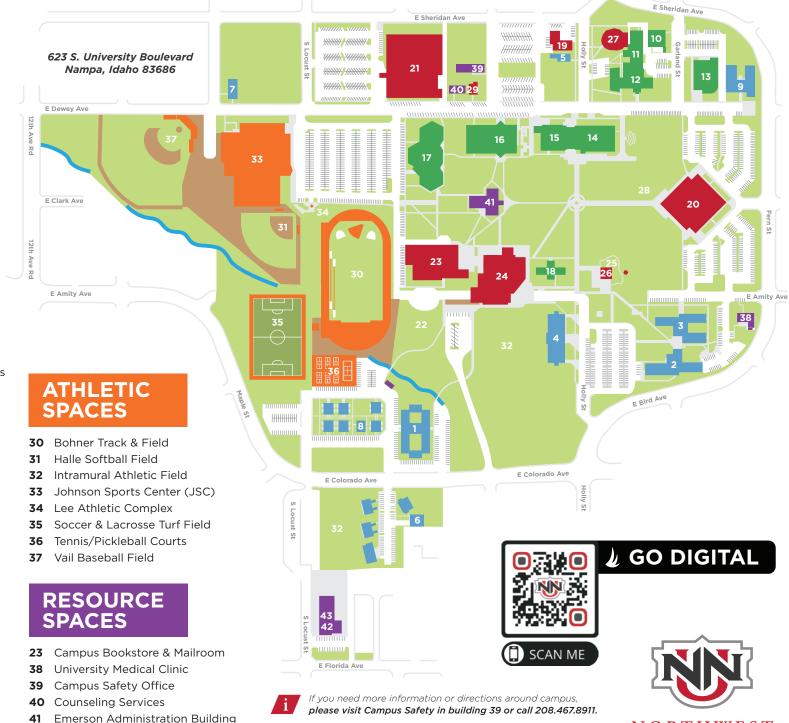

# LIVING SPACES

- 1 Corlett Hall
- 2 Culver Hall
- **3** Dooley Hall
- 4 Ford Hall
- 5 Holly Housing
- 6 Kirkeide Apartments
- 7 Maple Five-Plex
- 8 Olsen Apartments
- 9 Sutherland Hall

## LEARNING SPACES

- 10 Ceramics & Sculpture Studio
- 11 Education, Social Work and Counseling (ESWC)
- 12 Fine Arts Building
- 13 Helstrom Business Center
- 14 Leah Peterson Learning Commons
- **15** Riley Library
- 16 Thomas Family Health & Science Center
- 17 Wiley Learning Center
- 18 Williams Hall

### GATHERING SPACES

- 19 Admissions: Graduate & Professional Studies
- 20 Brandt Center
- 21 College Church of the Nazarene
- 22 Finkbeiner Recreation Area
- 23 Student Center (former)
- 24 Howard & Mary Conrad Student Commons
- 25 Lanman Prayer Garden
- 26 Lucille Little Prayer Chapel
- **27** Little Theatre
- 28 Mary Shaffer Sculpture Park

Facilities Services

Nampa Police South Substation

29 Wiley Alumni House

We offer accessible parking spaces on the streets or parking lots

at every front entrance. Call Campus Safety with questions.

NORTHWEST

NAZARENE UNIVERSITY

#### **CAMPUS OFFICES/DEPARTMENTS & MEETING/EVENT LOCATIONS**

| TMENT BUILDING                                            |
|-----------------------------------------------------------|
| Emerson Administration Building 4                         |
| Howard & Mary Conrac<br>Student Commons 2                 |
| Admissions Building 19 nal Studies)                       |
| Wiley Alumni House 24                                     |
| Fine Arts Building                                        |
| Johnson Sports Center 3                                   |
| Thomas Family Healtl<br>& Science Center <mark>1</mark> 6 |
| Brandt Center 20                                          |
| Emerson Administration Building 4                         |
| oward & Mary Conrad Student Commons 2                     |
| Campus Safety Office 39                                   |
| Former Student Center 2                                   |
| oward & Mary Conrad Student Commons 2                     |
| oward & Mary Conrad Student Commons 2                     |
| Leah Peterson Learning Commons 14                         |
| Leah Peterson Learning Commons                            |
| oward & Mary Conrad Student Commons 24                    |
| t Thomas Family Health 8<br>Science Center 16             |
| Helstrom Business Center                                  |
| ESWC Building 11                                          |
| Wiley Learning Center 17                                  |
| Thomas Family Health 8<br>Science Center <mark>16</mark>  |
| nd Christian Ministries Williams Hall                     |
| es Wiley Learning Center 17                               |
| nartment Themas Family Health (                           |
| partment Thomas Family Health 8<br>Science Center 16      |
|                                                           |
| Science Center 16                                         |
| Science Center 16 Emerson Administration Building 4       |
| 1 1 1                                                     |

| OFFICE/DEPARTM                                        | IENT        | BUILDING                                   |
|-------------------------------------------------------|-------------|--------------------------------------------|
| Engagement & Belonging Office                         |             | Leah Peterson<br>Learning Commons 14       |
| Engineering Department                                |             | Thomas Family Health & Science Center 16   |
| English Department                                    |             | Wiley Learning Center 17                   |
| ESL                                                   | Leah Pete   | erson Learning Commons 14                  |
| Facilities Services                                   |             | Facilities Services 42                     |
| Fellowship of Christian Athletes Campus Safety Office |             |                                            |
| Finance & Operations                                  | Emersor     | n Administration Building 41               |
| Financial Aid                                         | Emersor     | n Administration Building 41               |
| Food Services                                         |             | Howard & Mary Conrad<br>Student Commons 24 |
| Graduate Studies in Couns                             | eling       | ESWC Building 11                           |
| Graduate Studies in Social                            | Work        | ESWC Building 11                           |
| History Department                                    |             | Williams Hall 18                           |
| Human Resources                                       | Emersor     | n Administration Building 41               |
| IT Support & Services                                 | Leah Pete   | erson Learning Commons 14                  |
| Journeys Howa                                         | rd & Mary C | onrad Student Commons 24                   |
| Kinesiology Department                                |             | Johnson Sports Center 33                   |
| Library                                               | Leah Pete   | erson Learning Commons 14                  |
| Mathematics Department                                |             | Thomas Family Health & Science Center 16   |
| Music Department                                      |             | Fine Arts Building 12                      |
| NNU Online<br>Support & Services                      | Leah Pete   | erson Learning Commons 14                  |
| Nursing Department                                    |             | Thomas Family Health &                     |
|                                                       |             | Science Center 16                          |
| Physics Department                                    |             | Thomas Family Health & Science Center 16   |
| Political Science Department                          |             | Williams Hall 18                           |
| Post Office                                           |             | Former Student Center 23                   |
| President's Office                                    | Emersor     | n Administration Building 41               |
| Psychology Department                                 |             | Wiley Learning Center 17                   |
| Registrar                                             | Emersor     | n Administration Building 41               |
| Residential Life Howa                                 | rd & Mary C | onrad Student Commons 24                   |
| Retention Office                                      | Leah Pete   | erson Learning Commons 14                  |
| ROTC                                                  | Emersor     | n Administration Building 41               |
|                                                       |             |                                            |

**Social Work Department** 

**Sports Information** 

ESWC Building 11

Johnson Sports Center 33

#### OFFICE/DEPARTMENT **BUILDING** Emerson Administration Building 41 **Student Accounts Student Government Association Howard & Mary Conrad** Student Commons 24 **Student Life** Howard & Mary Conrad Student Commons 24 University Advancement Emerson Administration Building 41 University Marketing Helstrom Business Center 13 & Communications **University Medical Clinic** Brick House 38 **University Mission & Ministry Howard & Mary Conrad** Student Commons 24 **Veterans Services** Former Student Center 23 **ROOM NAME** The Bean Leah Peterson Learning Commons 14 **Caven Suite** Brandt Center 20 Cunningham Leah Peterson Learning Commons 14 **Conference Room** Johnson Sports Center 33 Dillabaugh Suite **Dining Hall Howard & Mary Conrad** Student Commons 24 **Ellis Board Room** Helstrom Business Center 13 **Emerson Auditorium** Emerson Administration Building 41 Feltar Lecture Hall Wiley Learning Center 17 **Ferdinand Suite** Johnson Sports Center 33 Friesen Art Galleries **Brandt Center 20** Helstrom Business Center 13 Harter Lecture Hall Howard & Mary Conrad Hills Conference Room Student Commons 24 **Jackson Brothers Lecture Hall** Thomas Family Health & Science Center 16 **Jones Suite** Brandt Center 20 Kratzer Rotunda Wiley Learning Center 17 Murdock Instructional Lab Leah Peterson Learning Commons 14 **Nighthawks Welcome Center Howard & Mary Conrad** Student Commons 24 **President's Dining Room Howard & Mary Conrad** Student Commons 24 Stroup Instructional Lab Leah Peterson Learning Commons 14 Swayne Auditorium Brandt Center 20 Walden Hall Howard & Mary Conrad Student Commons 24