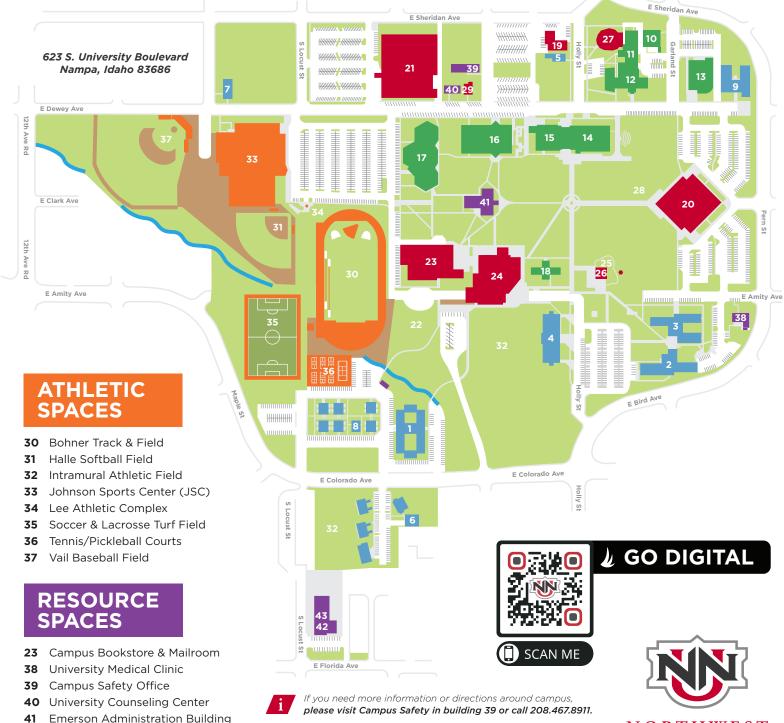

# LIVING **SPACES**

- Corlett Hall
- 2 Culver Hall
- Dooley Hall
- Ford Hall
- Holly Housing
- Kirkeide Apartments
- Maple Five-Plex
- Olsen Apartments
- Sutherland Hall

## **LEARNING SPACES**

- Ceramics & Sculpture Studio
- Education, Social Work 11 and Counseling (ESWC)
- 12 Fine Arts Building
- Helstrom Business Center 13
- 14 Leah Peterson Learning Commons
- Riley Library 15
- 16 Thomas Family Health & Science Center
- 17 Wiley Learning Center
- 18 Williams Hall

## **GATHERING SPACES**

- 19 Admissions: Graduate & **Professional Studies**
- 20 Brandt Center
- College Church of the Nazarene 21
- 22 Finkbeiner Recreation Area
- 23 Student Center (former)
- 24 Howard & Mary Conrad Student Commons
- 25 Lanman Prayer Garden
- 26 Lucille Little Prayer Chapel
- 27 Little Theatre
- Mary Shaffer Sculpture Park
- 29 Wiley Alumni House

please visit Campus Safety in building 39 or call 208.467.8911.

Facilities Services

Nampa Police South Substation

We offer accessible parking spaces on the streets or parking lots at every front entrance. Call Campus Safety with questions.