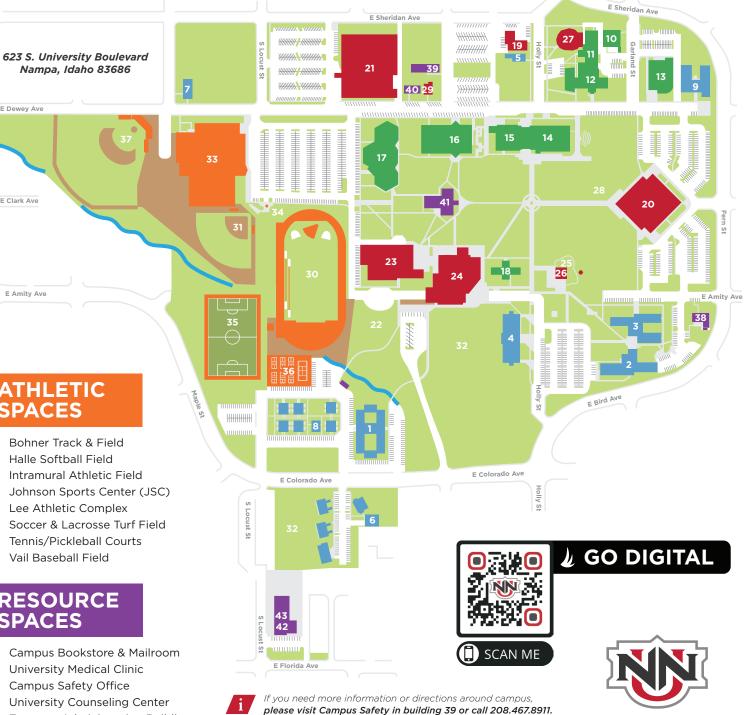

### LIVING **SPACES**

- 1 Corlett Hall
- 2 Culver Hall
- Dooley Hall 3
- Ford Hall 4
- Holly Housing 5
- Kirkeide Apartments 6
- 7 Maple Five-Plex
- 8 **Olsen Apartments**
- Sutherland Hall (Retired) 9

## LEARNING **SPACES**

- Ceramics & Sculpture Studio 10
- Education, Social Work 11 and Counseling (ESWC)
- Fine Arts Building 12
- 13 Helstrom Business Center
- 14 Leah Peterson Learning Commons
- **Riley Library** 15
- 16 Thomas Family Health & Science Center
- 17 Wiley Learning Center
- 18 Williams Hall

## GATHERING **SPACES**

- 19 Admissions: Graduate & **Professional Studies**
- 20 Brandt Center
- 21 College Church of the Nazarene
- 22 Finkbeiner Recreation Area
- 23 Student Center (former)
- 24 Howard & Mary Conrad Student Commons
- 25 Lanman Prayer Garden
- 26 Lucille Little Prayer Chapel
- 27 Little Theatre
- 28 Mary Shaffer Sculpture Park
- 29 Wiley Alumni House

# ATHLETIC **SPACES**

E Dewey Ave

E Clark Ave

E Amity Ave

12th

Ro

12th

- 30 Bohner Track & Field
- 31 Halle Softball Field
- 32 Intramural Athletic Field
- 33 Johnson Sports Center (JSC)
- 34 Lee Athletic Complex
- 35 Soccer & Lacrosse Turf Field
- 36 Tennis/Pickleball Courts
- 37 Vail Baseball Field

# RESOURCE **SPACES**

- 23 Campus Bookstore & Mailroom
- 38 University Medical Clinic
- 39 Campus Safety Office
- 40 University Counseling Center
- **Emerson Administration Building** 41

3

- 42 Facilities Services
- 43 Nampa Police South Substation